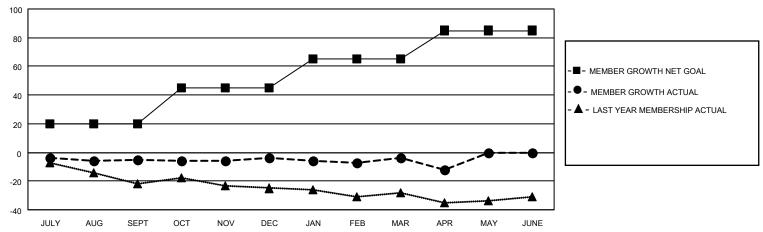

#### GOALS AND ACTUAL MEMBERS CUMULATIVE

| DROPPED CLUBS: 0 |    | 15 CLUBS OF 38 ADDED 1 OR<br>MORE NEW MEMBERS | GENDER DISTRIBUTION                |              |  |
|------------------|----|-----------------------------------------------|------------------------------------|--------------|--|
|                  |    | WORE NEW WEINBERS                             | MALE                               | 577 (73.50%) |  |
|                  |    |                                               | FEMALE                             | 208 (26.50%) |  |
| DROPPED MEMBERS  |    |                                               | NON BINARY                         | 0 (0.00%)    |  |
| <u> </u>         |    |                                               | PREFER NOT TO ANSWER 0 (0.00%)     |              |  |
| DECEASED         | 6  |                                               |                                    | ,            |  |
| CLUB CANCELLED   | 0  | CLICK HERE FOR CUMULATIVE                     | TOTAL FAMILY UNIT MEMBERS          | 189          |  |
| OTHER            | 39 | MEMBERSHIP DATA                               |                                    |              |  |
| TOTAL            | 45 |                                               | FAMILY MEMBERS PAYING HALF DUES 95 |              |  |
|                  |    |                                               |                                    |              |  |